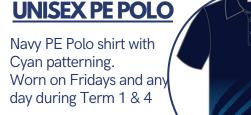

## WORN FRIDAYS & ANY DAY DURING TERM 1 & 4

SOCKS

#### **SPORTS SHOES**

Only to be worn with PE Uniform.

Ensure shoes are appropriate for running around and playing sports in.

One colou

One colour only. Should sit above the ankle and below the knee.

Plain black or navy.