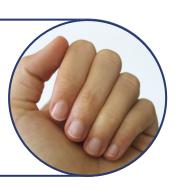

### **NO NAIL POLISH**

Students who come to school with their nails painted will be sent to the school office to have them removed with nail polish remover.

### **TIDY NAILS**

Nails are to be kept at a reasonable length, neat, and tidy.

No Jewellery is to be worn except where it is culturally significant. Any cultural jewellery worn should be subtle and worn underneath a child's clothing.