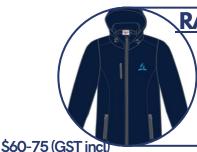

#### **NAVY HAT**

Navy with school logo. To be worn outside during Term 1 & 4.

Available at the NZ Uniforms Store

Navy blue with school logo on it. Fleeces, softshell jackets, and rain jackets are all available in store.

Available at the NZ Uniforms Store

\$60-75 (GST incl)

\$35-40 (GST incl)